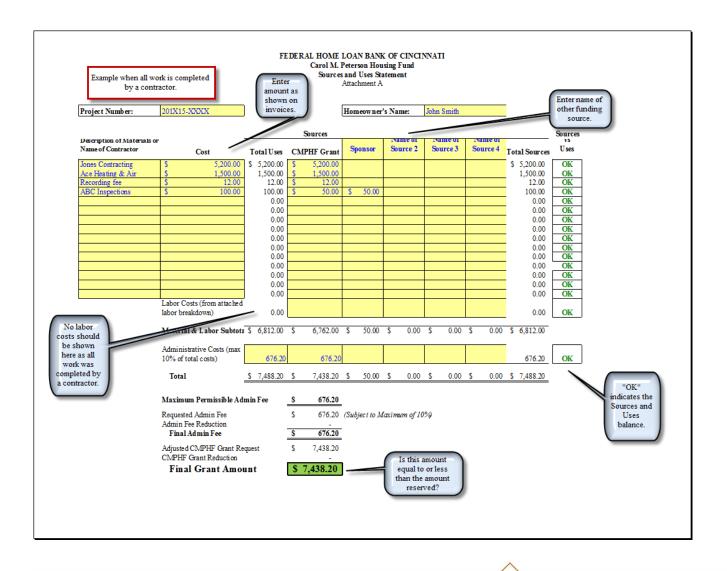

# **CMPHF Example Attachment A**

## All Work Completed by a Contractor

### FE DERAL HOME LOAN BANK OF CINCINNATI Carol M. Peterson Housing Fund Sources and Uses Statement

Labor Breakdown

Homeowner:

| This spre | adsheet should be  |
|-----------|--------------------|
| blank     | as all work was    |
| complete  | d by a contractor. |
|           |                    |