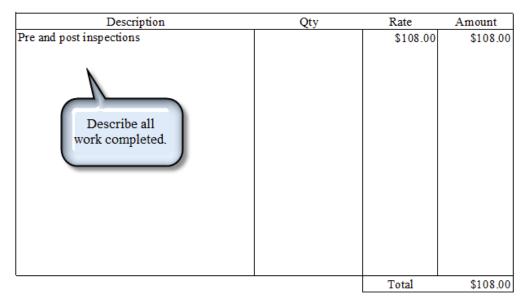

#### Invoice for:

| Description                                             | Qty | Rate       | Amount     |
|---------------------------------------------------------|-----|------------|------------|
| Description  Replace HVAC  Describe all work completed. | Qty | \$2,500.00 | \$2,500.00 |
|                                                         |     |            |            |
| <u> </u>                                                |     | Total      | \$2,500.00 |