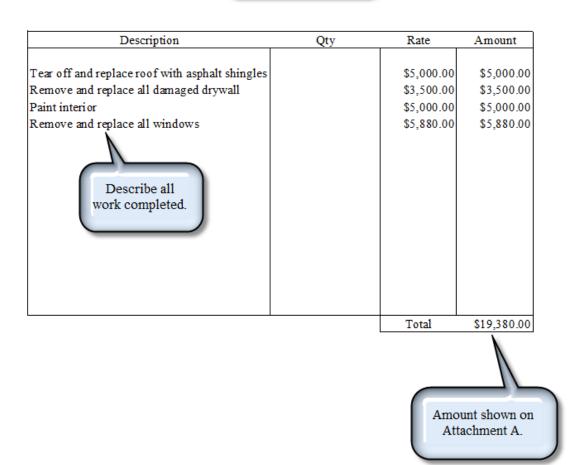

## Jones Contracting

100 Main Street Anywhere, TN 12121

| Date     | 7/1/14  |  |  |
|----------|---------|--|--|
| Invoice# | 1234    |  |  |
| Account# |         |  |  |
| Terms    |         |  |  |
| Due Date | 7/15/14 |  |  |
| Project  | Smith   |  |  |

#### Invoice for:

John Smith 202 West Sycamore Street Anywhere, TN 12121

The invoice must show the homeowner's name and/or property address.