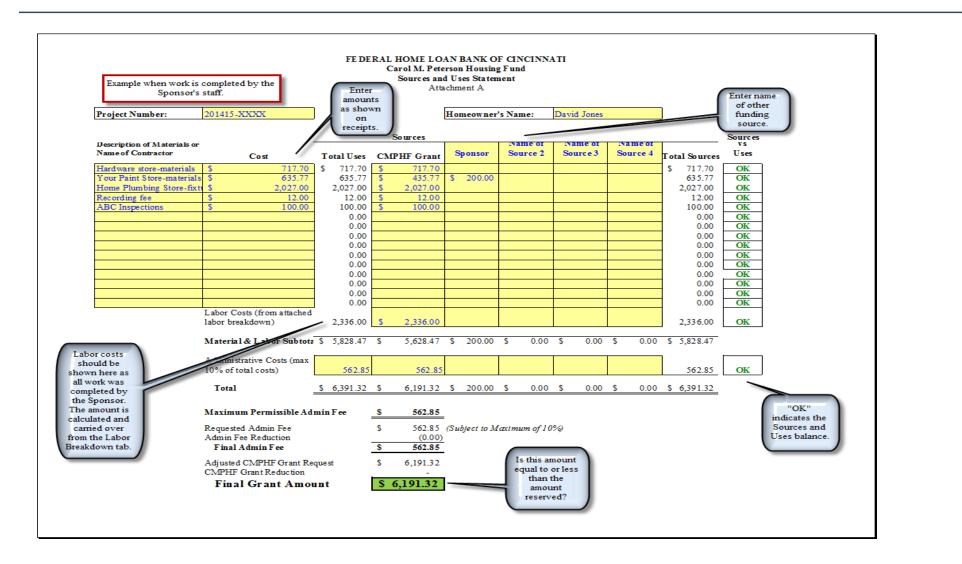

## CMPHF Example Attachment A All Work Completed by a Sponsor

HAI UWALE SLUIE ANY TOWN 555-555-5555 -----STORE: 00401 REGISTER: 002 CASHIER: Mary Customer: David Jones -Receipt identifies the homeowner. CUSTOMER RECEIPT COPY CUSTOMER NUMBER: 10312547175999 White Pine 2 x 4 82.08 508214-006 36 @ 2.28 Shingles 550.00 807469-002 10 @ 55.00 Felt 45.00 505453-033 3 @ 15.00 \_\_\_\_\_ \_\_\_\_\_ \$677.08 SUBTOTAL SALES TAX 40.62 Amount \$717.70\_ TOTAL shown on \_\_\_\_\_ Attachment Α. \_\_\_\_\_ Charged to \$717.70 credit card Receipt required for all returns.

Your Paint Store ANY TOWN 555-555-5555 \_\_\_\_\_ STORE: 00401 REGISTER: 002 CASHIER: John Receipt Customer: D.Jones identifies the homeowner. CUSTOMER RECEIPT COPY CUSTOMER NUMBER: 10312547175999 Glidden White 319.90 Ceiling 508214-006 10 @ 31.99 Glidden Grey 244.93 Satin 807469-002 7 @ 34.99 4 Pack Paint 34.95 Rollers 505453-033 5 @ 6.99 \_\_\_\_\_ \$599.78 SUBTOTAL 35.99 SALES TAX \$635.77~ TOTAL Amount \_\_\_\_\_ shown on Attachment Α. Charged to Credit Card Receipt required for all returns.

## Home Plumbing Store ANY TOWN 555-555-5555

| STORE: 00401 REGISTER: 002            |                    |
|---------------------------------------|--------------------|
| CASHIER: Sam                          | Receipt            |
| Customer: David Jones                 | identifies the     |
|                                       | homeowner.         |
| CUSTOMER RECEIPT COPY                 |                    |
|                                       |                    |
| Fiberglass shower                     | 489.00             |
| 478910-006 1 @ 489.00                 | 103.00             |
| 478910-0001@489.00                    |                    |
| Dual Vanity                           | 769.00             |
| · · · · · · · · · · · · · · · · · · · | 709.00             |
| 587961-002 1 @ 769.00                 |                    |
| Low Flow Toilet                       | 150.00             |
|                                       | 150.00             |
| 505453-8921@150.00                    |                    |
| Tili and an Tab                       | 550.00             |
| Fiberglass Tub                        | 559.00             |
| 508746-9321@559.00                    |                    |
| T                                     | <0.00              |
| Towel Bars                            | 60.00              |
| 508654-9124@15.00                     |                    |
| SUBTOTAL                              | ====<br>\$2,027,00 |
|                                       | \$2,027.00         |
| Tax Exempt                            | <b>*</b> 2 027 00  |
| TOTAL                                 | \$2,027.00         |
|                                       |                    |
|                                       | \$3.037.00         |
| Charged to credit card                | \$2,027.00         |
|                                       |                    |
| Thanks for shopping at Home           | Amount shown       |
| Plumbing Store!                       | on Attachment      |
| _                                     | A.                 |
| All sales are final.                  |                    |
| All sales are lillal.                 |                    |
|                                       |                    |

## Invoice

| ABC Inspections, Inc. | Date      | 8/15/14 |
|-----------------------|-----------|---------|
| 455 Alamo Road        | Invoice # | 157     |
| Anywhere, TN 12121    | Account#  |         |
|                       | Terms     |         |
|                       | Due Date  | 8/30/14 |
|                       | Project   | Jones   |
| Invoice for:          | N 24 23   |         |

Invoice for:

David Jones 454 Jones Road Anywhere, TN 12121 The invoice must show the homeowner's name and/or property address.