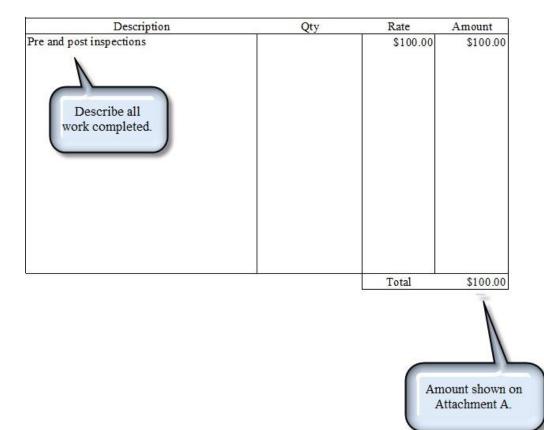

## Invoice

| ABC Inspections, Inc. | Date      | 8/15/14 |
|-----------------------|-----------|---------|
| 455 Alamo Road        | Invoice # | 157     |
| Anywhere, TN 12121    | Account#  |         |
|                       | Terms     |         |
|                       | Due Date  | 8/30/14 |
|                       | Project   | Jones   |
| Invoice for:          | N 24 23   |         |

Invoice for:

David Jones 454 Jones Road Anywhere, TN 12121 The invoice must show the homeowner's name and/or property address.