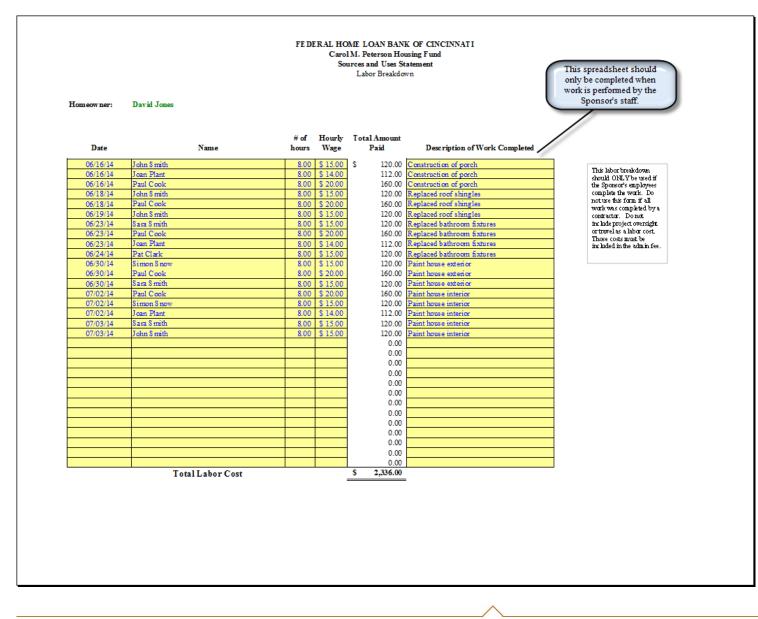

## CMPHF Example Attachment A All Work Completed by a Sponsor

HAI UWALE SLUIE ANY TOWN 555-555-5555 -----STORE: 00401 REGISTER: 002 CASHIER: Mary Customer: David Jones -Receipt identifies the homeowner. CUSTOMER RECEIPT COPY CUSTOMER NUMBER: 10312547175999 White Pine 2 x 4 82.08 508214-006 36 @ 2.28 Shingles 550.00 807469-002 10 @ 55.00 Felt 45.00 505453-033 3 @ 15.00 \_\_\_\_\_ \_\_\_\_\_ \$677.08 SUBTOTAL SALES TAX 40.62 Amount \$717.70\_ TOTAL shown on \_\_\_\_\_ Attachment Α. \_\_\_\_\_ Charged to \$717.70 credit card Receipt required for all returns.

Your Paint Store ANY TOWN 555-555-5555 \_\_\_\_\_ STORE: 00401 REGISTER: 002 CASHIER: John Receipt Customer: D.Jones identifies the homeowner. CUSTOMER RECEIPT COPY CUSTOMER NUMBER: 10312547175999 Glidden White 319.90 Ceiling 508214-006 10 @ 31.99 Glidden Grey 244.93 Satin 807469-002 7 @ 34.99 4 Pack Paint 34.95 Rollers 505453-033 5 @ 6.99 \_\_\_\_\_ \$599.78 SUBTOTAL 35.99 SALES TAX \$635.77~ TOTAL Amount \_\_\_\_\_ shown on Attachment Α. Charged to Credit Card Receipt required for all returns.

## Home Plumbing Store ANY TOWN 555-555-5555

| STORE: 00401 REGISTER: 002            |                    |
|---------------------------------------|--------------------|
| CASHIER: Sam                          | Receipt            |
| Customer: David Jones                 | identifies the     |
|                                       | homeowner.         |
| CUSTOMER RECEIPT COPY                 |                    |
|                                       |                    |
| Fiberglass shower                     | 489.00             |
| 478910-006 1 @ 489.00                 | 103.00             |
| 478910-0001@489.00                    |                    |
| Dual Vanity                           | 769.00             |
| · · · · · · · · · · · · · · · · · · · | 709.00             |
| 587961-002 1 @ 769.00                 |                    |
| Low Flow Toilet                       | 150.00             |
|                                       | 150.00             |
| 505453-8921@150.00                    |                    |
| Tili and an Tab                       | 550.00             |
| Fiberglass Tub                        | 559.00             |
| 508746-9321@559.00                    |                    |
| T                                     | <0.00              |
| Towel Bars                            | 60.00              |
| 508654-9124@15.00                     |                    |
| SUBTOTAL                              | ====<br>\$2,027,00 |
|                                       | \$2,027.00         |
| Tax Exempt                            | <b>*</b> 2 027 00  |
| TOTAL                                 | \$2,027.00         |
|                                       |                    |
|                                       | \$3.037.00         |
| Charged to credit card                | \$2,027.00         |
|                                       |                    |
| Thanks for shopping at Home           | Amount shown       |
| Plumbing Store!                       | on Attachment      |
| _                                     | A.                 |
| All sales are final.                  |                    |
| All sales are lillal.                 |                    |
|                                       |                    |

## Invoice

| ABC Inspections, Inc. | Date      | 8/15/14 |
|-----------------------|-----------|---------|
| 455 Alamo Road        | Invoice # | 157     |
| Anywhere, TN 12121    | Account#  |         |
|                       | Terms     |         |
|                       | Due Date  | 8/30/14 |
|                       | Project   | Jones   |
| Invoice for:          | N 24 23   |         |

Invoice for:

David Jones 454 Jones Road Anywhere, TN 12121 The invoice must show the homeowner's name and/or property address.