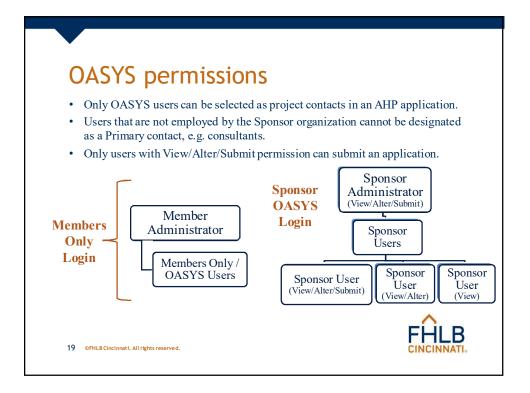

## OASYS registration webinar agenda

- Accessing the OASYS System as a member
- Accessing the OASYS System from the FHLB Website
- · Registering your organization for the first time
- · Verifying your account/creating your password
- Logging in
- Editing sponsor organization information
- · Adding new users
- Editing new user permissions
- If your registration is denied
- Closing remarks