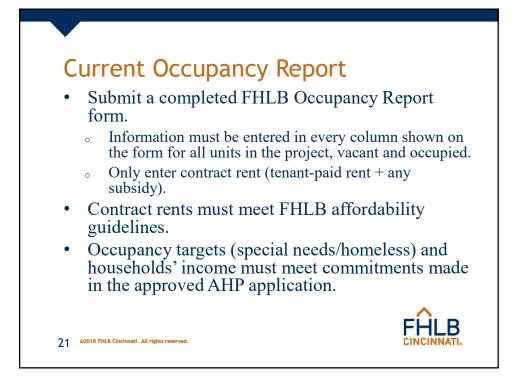

### **Evidence of Completion**

- Submit one of the following for all addresses in the project:
  - 1. A certificate of occupancy;
  - 2. Certification by the project architect that the work is complete;
  - 3. Certification by the general contractor that the work is substantially complete
  - 4. Certification from a certified/licensed multi-family inspector and licensure.
- Must contain a completion date for each project address.
- The project address on the evidence of completion must match the project's address from approved AHP application.
- 13 ©2018 FHLB Cincinnati, All rights reserved.