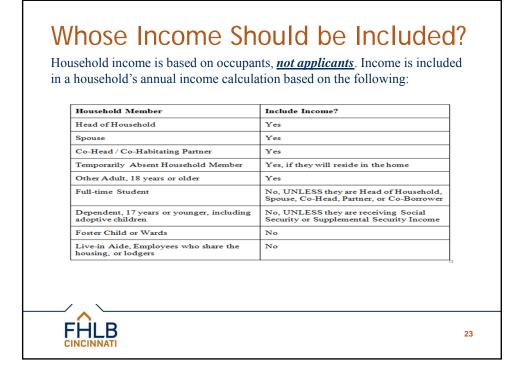

## Whose Income Should NOT be Included?

FHLB

- Married individuals are not required to include their spouse's income if a legal separation is documented (court record) or if a written statement is provided by the absent spouse explaining that they will not be an occupant. However, any financial support provided by the separated spouse to the qualifying household should be included as part of the household income.
- Transactions involving non-occupant co-signors, guarantors, or other non-occupying co-borrowers are not eligible for WHP grant funds.