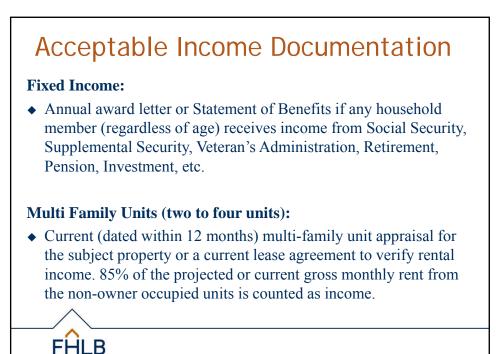

differ materially from the expectations expressed or implied in the forward-looking statements, and the FHLB undertakes no obligation to update any such statements.

3

FHLB











































## Whose Income Should NOT be Included?

FHLB

- Married individuals are not required to include their spouse's income if a legal separation is documented (court record) or if a written statement is provided by the absent spouse explaining that they will not be an occupant. However, any financial support provided by the separated spouse to the qualifying household should be included as part of the household income.
- Transactions involving non-occupant co-signors, guarantors, or other non-occupying co-borrowers are not eligible for WHP grant funds.

25

























CINCINNATI





























## **Example - Verification Documents**

|                                                                                                                                                                                                                                                                                 |      |          |      | try - C    |        |       |      |                                        | Certification of Zero Income